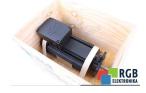

## SPECIFICATIONS

| MANUFACTURER | SEW EURODRIVE    |
|--------------|------------------|
| MODEL        | PSF412N/EK04     |
| CATEGORY     | AC and DC motors |
| WEIGHT       | 25.0 kg          |